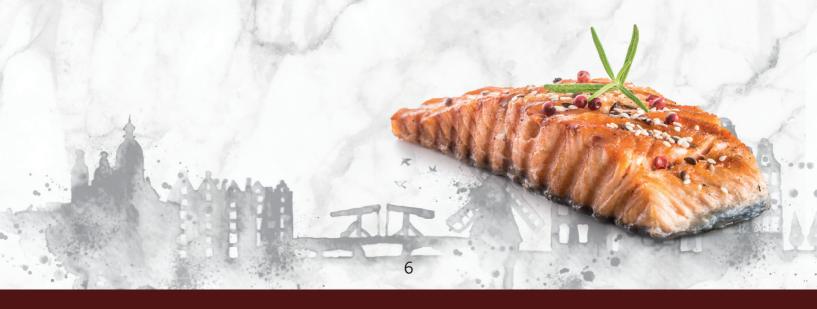

| ROASTED SALMON FILLET Served with dill sauce on the side                                             | 21.50 |
|------------------------------------------------------------------------------------------------------|-------|
| GRILLED KING PRAWNS  Marinated with garlic oil                                                       | 23.90 |
| MIXED FISH PLATTER Salmon, sole fish, king prawns, calamaris served with dill sauce and garlic sauce | 29.90 |
| ROASTED SOLE FISH Served with garlic sauce on the side                                               | 19.90 |
| CALAMARIS Beer battered squid rings served with a sweet chili dip and garlic sauce                   | 17.50 |