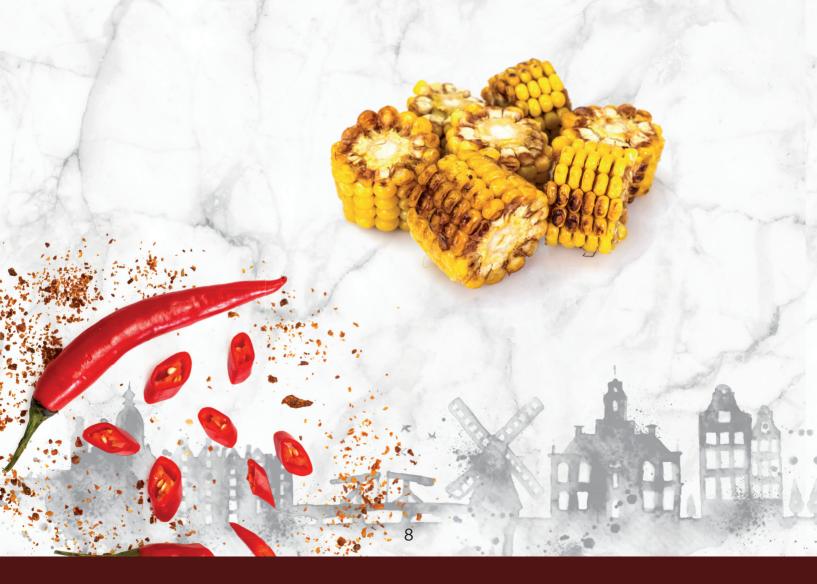

# SIDE DISHES

| TEXAS SEASONED FRIES          | 5.50 |
|-------------------------------|------|
| JACKET POTATO WITH SOUR CREAM | 5.50 |
| SEASONED RICE                 | 4.90 |
| GARDEN SALAD                  | 4.90 |
| CREAMED SPINACH               | 5.50 |
| ONION RINGS                   | 5.50 |
| GRILLED CORN ON THE COB       | 5.50 |
| ROASTED SWEET POTATO WEDGES   | 5.50 |
| SAUTÉED VEGETABLES            | 5.50 |